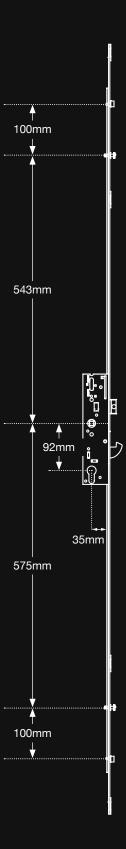

## Will Yale Doormaster™ Universal fit my door?

Yale Doormaster™ Universal has been designed to fit most PVCu Doors, but to be sure it will fit your door just take 3 simple measurements:

### 1. Measure the backset

Measure the distance A between the centre of the cylinder and the metal faceplate of the lock (not the edge of the door).

Yale Doormaster™ Universal replacement locks come in 35mm and 45mm backsets – so if your existing lock is either of those backsets just choose the same size lock.

### 2. Measure the Centres

Measure the distance between the centre of the cylinder and the centre of the door handle.

<sup>®</sup> must be 92mm for Yale Doormaster™ Universal to fit your door.

Please note: If the handles inside and outside the door are at different heights, measure the centres on both. If either are 92mm you will be able to fit this lock, but will require new handles – see Yale Replacement PVCu Door Handles.

### 3. Measure the faceplate

Measure the metal faceplate on your existing lock – this must be 16mm for Yale Doormaster™ universal to fit your door.

Doormaster™ Universal 11439UNI/12/11 © 2011 ASSA ABLOY Ltd