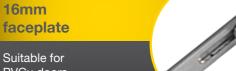

### 3. Measure the faceplate

Measure the metal faceplate on your existing lock – this must be 16mm for Yale Doormaster™ universal to fit your door.

Doormaster™ Universal 11439UNI/12/11 © 2011 ASSA ABLOY Ltd