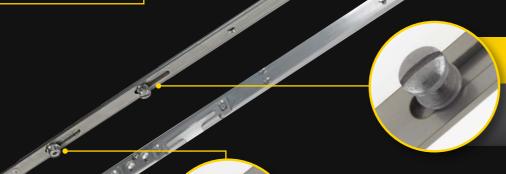

## Rounded ends

Makes handling and installation safer.

1-piece

Rollers

Easy to adjust to create a

weather-tight seal.

(Allen key included.)

1-piece **Mushroom Rollers** 

Easy to adjust for smooth operation, helping to prevent separation.

# Guaranteed peace of mind

Yale Doormaster™ Universal is backed by the reputation of Yale, the world's favourite lock since 1843 - and comes with a full 10 year guarantee.

**Central** Hook

Provides protection

preventing separation.

against attack,

Suitable for PVCu doors

Make fitting easy and more secure.

Uni-packer™ System

A one piece keep with our patented Uni-packer™ system is included, preassembled for fast, easy, and reliable installation.