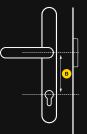

### 2. Measure the Centres

Measure the distance between the centre of the cylinder and the centre of the door handle.

<sup>®</sup> must be 92mm for Yale Doormaster™ Universal to fit your door.

Please note: If the handles inside and outside the door are at different heights, measure the centres on both. If either are 92mm you will be able to fit this lock, but will require new handles – see Yale Replacement PVCu Door Handles.