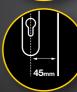

### 1. Measure the backset

Measure the distance A between the centre of the cylinder and the metal faceplate of the lock (not the edge of the door).

Yale Doormaster™ Universal replacement locks come in 35mm and 45mm backsets – so if your existing lock is either of those backsets just choose the same size lock.