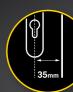

### 1. Measure the backset

Measure the distance A between the centre of the cylinder and the metal faceplate of the lock (not the edge of the door).

Yale Doormaster™ Universal replacement locks come in 35mm and 45mm backsets – so if your existing lock is either of those backsets just choose the same size lock.