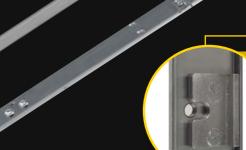

Latest YS170 centre gearbox

The latest engineering from Yale.

Makes this lock suitable for left or right-handed doors.

Yale Doormaster™ Universal is available in 35mm or 45mm backset

Find out more about Yale Doormaster<sup>™</sup> by visiting our website. yale.co.uk/doormaster