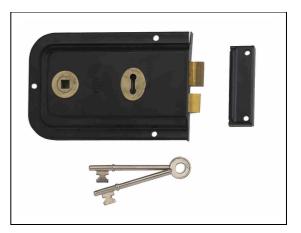

#### **Lever Rim Lock**

### Application:

- For timber doors up to 50mm thick, hinged on the left or right opening inwards only
- Also suitable for steel and composite doors
  special fixings required

## Specification:

- The deadbolt is locked or unlocked by key from either side
- The latch bolt is withdrawn by knob from either side
- Backset: 51mm
- Case & Keep: Steel, black enamel finish
- Deadbolt: Brass
- Latch Bolt: Brass, reversible
- Locking Mechanism: Nib ward and tumbler
- Keying: Not available master keyed. May be keyed alike with 1116 and 1448 locks.
   Supplied with 2 steel nickel plated keys
- Key Blank Number: KB150
- Spare Cut Keys: RF series (numbers range R4F-R13F)
- Available Boxed or Visi Packed
- Also available complete with 5248 knob (BE finish)