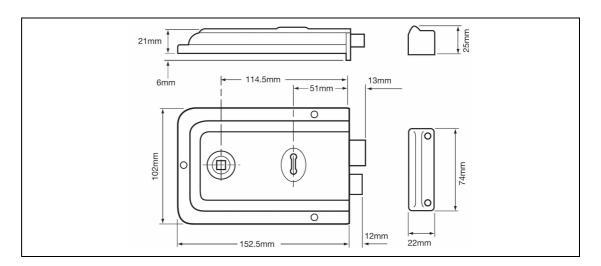

## Specification:

- The deadbolt is locked or unlocked by key from either side
- The latch bolt is withdrawn by knob from either side
- Backset: 51mm
- Case & Keep: Steel, black enamel finish
- Deadbolt: Brass
- Latch Bolt: Brass, reversible
- Locking Mechanism: Nib ward and tumbler
- Keying: Not available master keyed. May be keyed alike with 1116 and 1448 locks.
   Supplied with 2 steel nickel plated keys
- Key Blank Number: KB150
- Spare Cut Keys: RF series (numbers range R4F-R13F)
- Available Boxed or Visi Packed
- Also available complete with 5248 knob (BE finish)