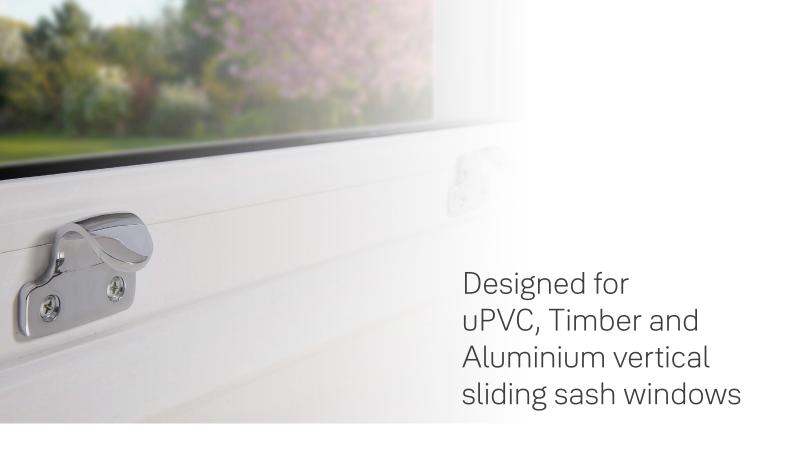

## Sash Lift

The Yale Vertex™ range has notably been designed to complement and maintain the traditional aesthetics seen on sash windows, a framework that is most commonly found in British period-style homes

- Suitable for use on all vertical sliding windows
- Designed for appearance and functionality
- Die -cast zinc for consistent hole positions
- Available in a range of finishes
- Included within the Yale Lifetime Security Guarentee