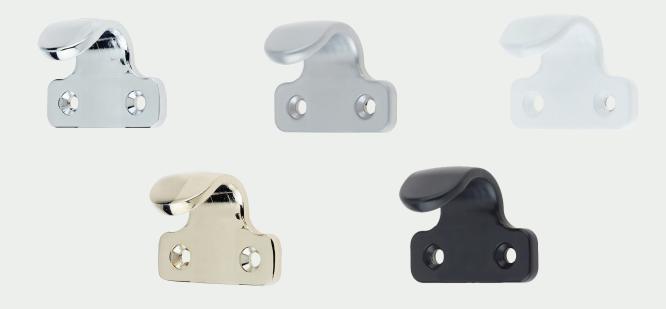

- Suitable for use on all vertical sliding windows
- Designed for appearance and functionality
- Die -cast zinc for consistent hole positions
- Available in a range of finishes
- Included within the Yale Lifetime Security Guarentee

## Maintenance

Yale recommends this product is surface cleaned with a damp cloth only and is kept free from any building materials and debris which could affect the mechanism.

Colour Variants

Chrome

Champagne gold

Silver

White

Satin Black

Packaging

Boxed in 50's

Material Specification

Die-cast Zinc

© Yale