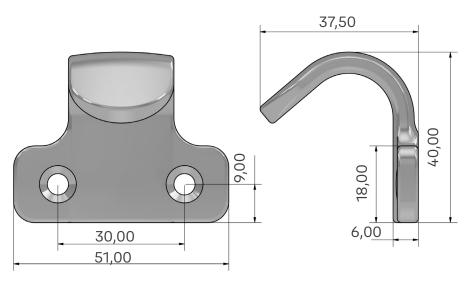

- Suitable for use on all vertical sliding windows
- Designed for appearance and functionality
- Die -cast zinc for consistent hole positions
- Available in a range of finishes
- Included within the Yale Lifetime Security Guarentee