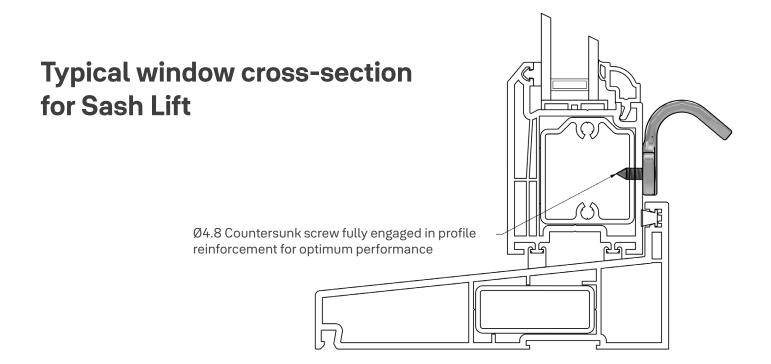

## Sash Lift

The Yale Vertex™ range has notably been designed to complement and maintain the traditional aesthetics seen on sash windows, a framework that is most commonly found in British period-style homes