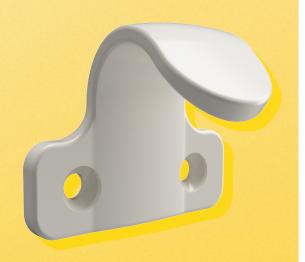

## Vertex<sup>™</sup>

## Sash Lift

The Yale Vertex™ range has notably been designed to complement and maintain the traditional aesthetics seen on sash windows, a framework that is most commonly found in British period-style homes

- Suitable for use on all vertical sliding windows
- Designed for appearance and functionality
- Die -cast zinc for consistent hole positions
- Available in a range of finishes
- Included within the Yale Lifetime Security Guarentee